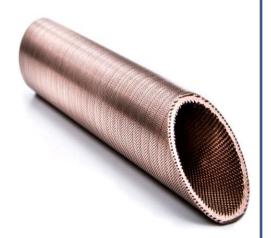

## **Product general information**

GEWA-B tubes are enhanced nucleate boiling tubes for shell-and-tube heat exchangers.